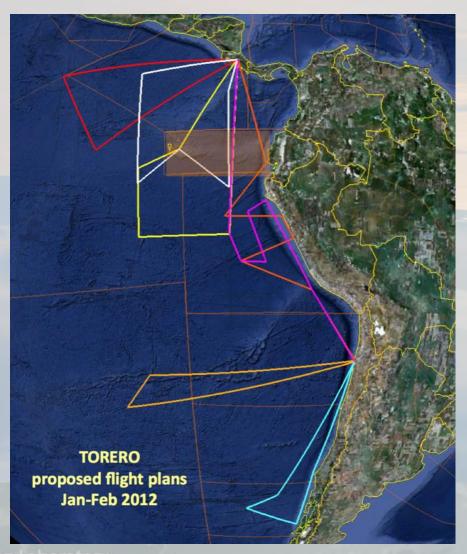

| 2/23               | 2/24             | 2/25             |
| Maintenance       | RF14         | Packing             | FF03                   |                    |                  |                  |
|                   |              | Shipping            | Jeffco                 |                    |                  |                  |
| 2/26              | 2/27         | 2/28                | 2/29                   |                    |                  | 12 743           |
| Macamina          | Laborator    | 35                  |                        |                    |                  |                  |
| Surviva           | Laborator    | y                   |                        |                    |                  |                  |



# Flight Tracks



EOL

NCAR Earth Observing Laboratory

# Flight Operations

 To update ATC, RAF will need more information on vertical profiles likely to be used on specific flights



## **Personnel Considerations**

### Support issues for each team to consider:

- People flying commercial to Chile
- People flying from Chile to Costa Rica
- People flying directly to Costa Rica
- People flying on the GV
- No visa is needed for Chile or Costa Rica;
   there is a \$145 entry fee in Chile

# Shipping

- Sea containers will depart Jeffco on November 28 or December 5
- No RAF shipment to Chile
- User's air freight costs not covered by EOL
- · Very limited space in the back of the GV for Chile
- Site survey reports will be presented later during the Logistics session