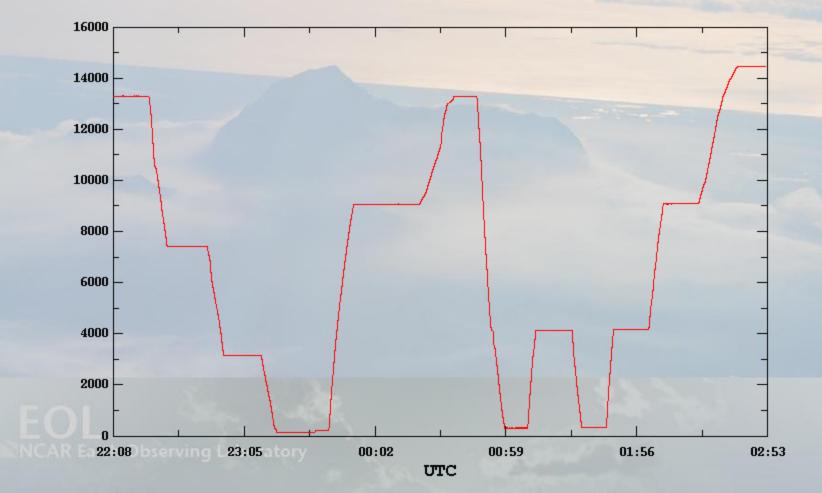

# Flight Tracks

EOL

NCAR Earth Observing Laboratory

# Flight Operations

 To update ATC, RAF will need more information on vertical profiles likely to be used on specific flights