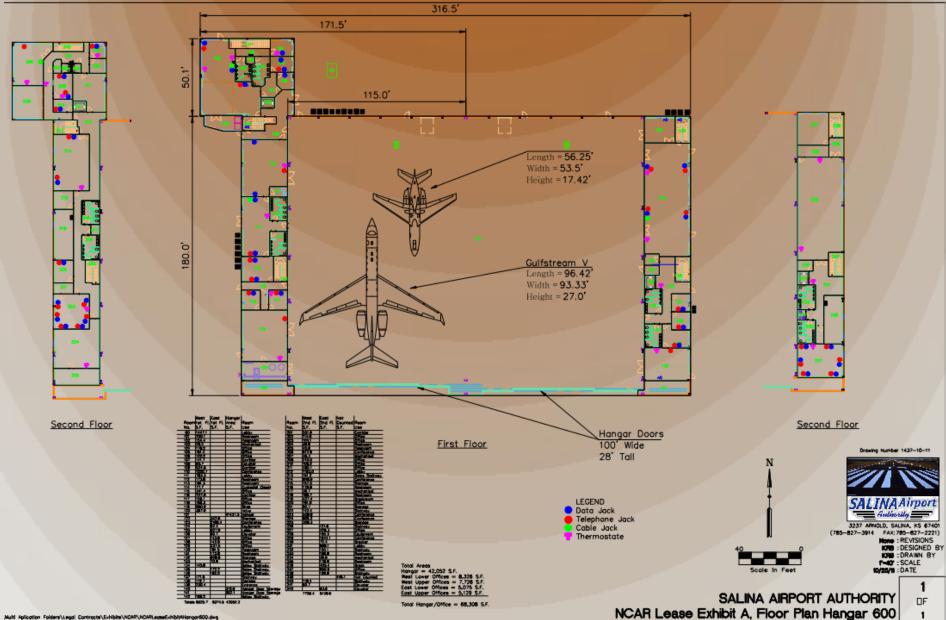

#### General Layout, Hangar 600, SLN

# Expansive Hangar 600 (DC3 will only utilize half of it)

## Some Hangar 600 Details

- Lease with Salina Airport Authority (SAA)
- 15000 sq ft of office space 2 floors on air side
- Wireless Internet for all offices and hangar floor
- Aircraft ground power for DLR and NCAR in the hangar
- Direct access to ramp from office space
- Water, soda and snacks available in the hangar
- Workspace and fume hood available
- Storage for chemicals inside and outside hangar
- Keys required for access to hangar