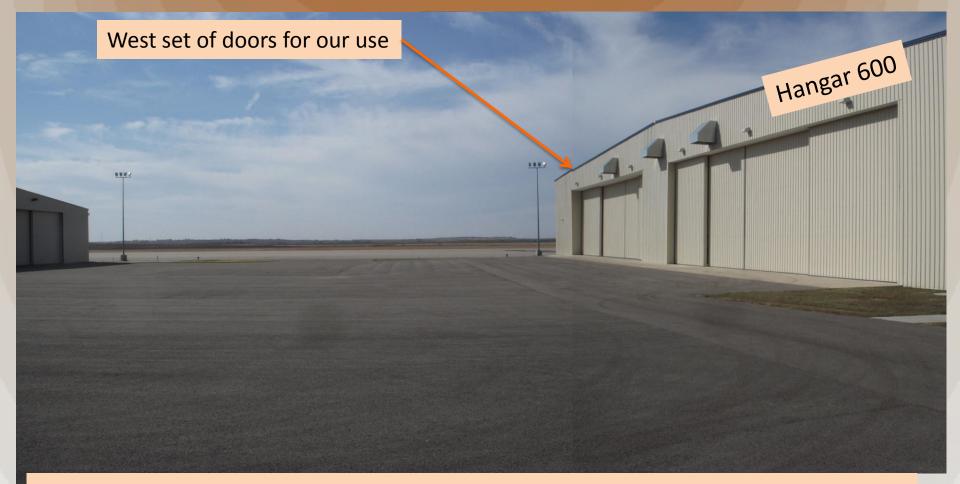

ated with KSU Aviation Department





#### General Layout, Hangar 600, SLN



# Expansive Hangar 600 (DC3 will only utilize half of it)



## Some Hangar 600 Details

- Lease with Salina Airport Authority (SAA)
- 15000 sq ft of office space 2 floors on air side
- Wireless Internet for all offices and hangar floor
- Aircraft ground power for DLR and NCAR in the hangar
- Direct access to ramp from office space
- Water, soda and snacks available in the hangar
- Workspace and fume hood available
- Storage for chemicals inside and outside hangar
- Keys required for access to hangar





## Office space in Hangar 600



# Provision of 70 tables and 120 chairs part of the lease with SAA





## Hangar 600 recreational facility (fore!)





# Hangar 600 aircraft access and south side ramp space



Ramp space on south side of Hangar 600—outside storage behind, Direct access to runway directly ahead

# Tenant Parking on north side of Hangar 600. Hangar access with key





### DC3 Participation by the Numbers (numbers reflect answers to questionnaires)

| I          |                                   |                                                         |                                   | May                                            |                                                         |                                          |                                               |
|------------|-----------------------------------|---------------------------------------------------------|-----------------------------------|------------------------------------------------|---