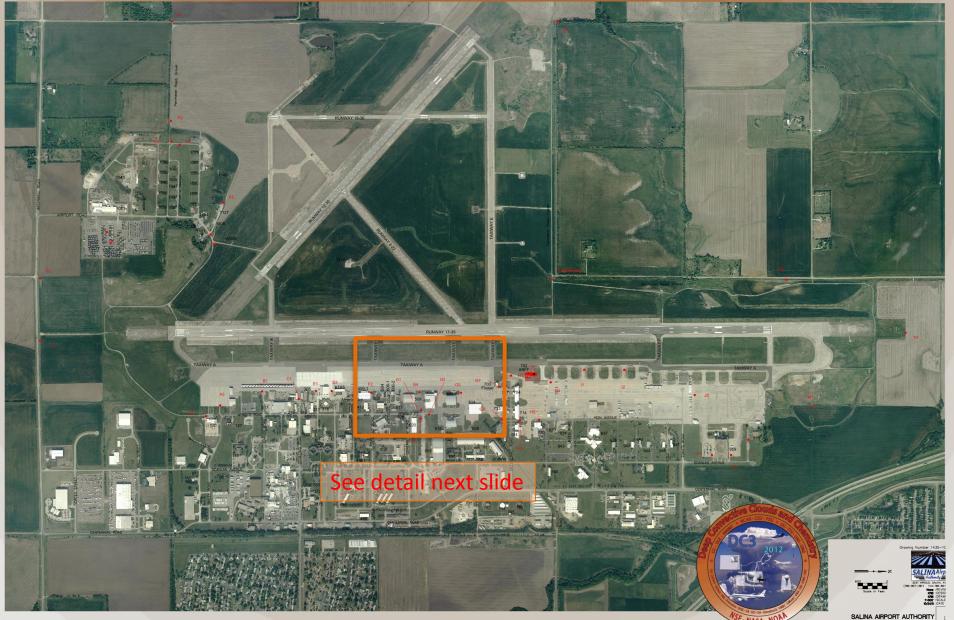

### Salina Airport (formerly Schilling AFB)

ormational Dr

\Facility\_Master\Gretchen.dw

## Detail on Hangar 600 and surrounds