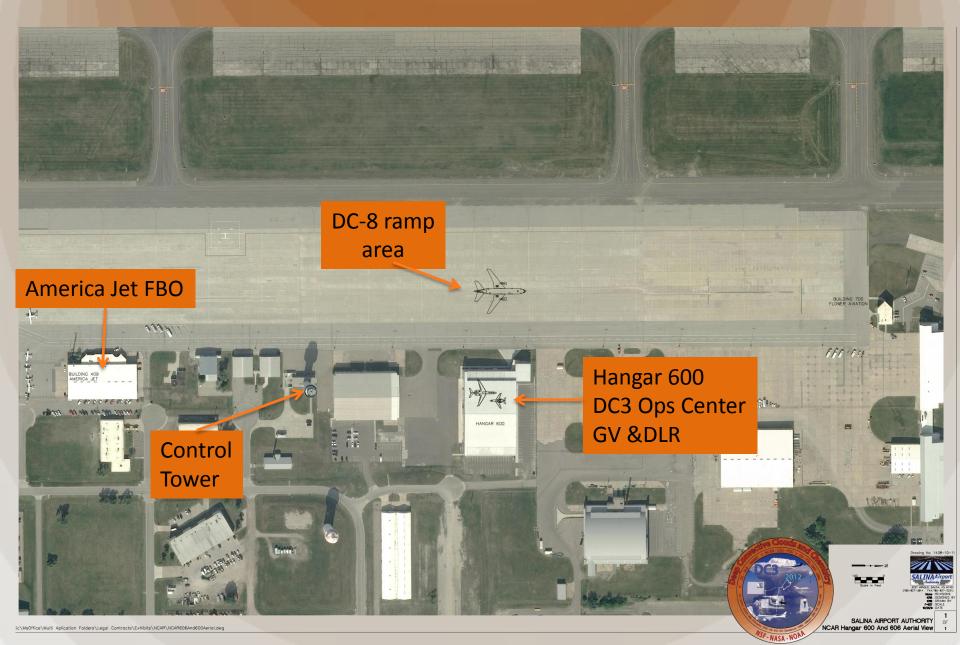

# Overview of DC3 Operations Center and Support, Salina, KS

#### Jim Moore, Rochell Sherman, Briesa St. Martin

#### DC3 Science Team Meeting 21-22 February 2012





### Salina Airport (formerly Schilling AFB)



ormational Dr

\Facility\_Master\Gretchen.dw

## Detail on Hangar 600 and surrounds



# Summary of SLN Capabilities

- Runway 17-35, 12300' long by 150' wide, ILS
- Tower Operations 0700-2300 daily, 24/7
- Full services from two FBOs
- Large hangar for GV, DLR and Operations
- Special power drops for GV and DLR
- Extensive ramp area for DC-8 access
- <15 minutes from most hotels/restaurants</li>
- Collocated with KSU Aviation Department





#### General Layout, Hangar 600, SLN



# Expansive Hangar 600 (DC3 will only utilize half of it)



## Some Hangar 600 Details

- Lease with Salina Airport Authority (SAA)
- 15000 sq ft of office space 2 floors on air side
- Wireless Internet for all offices and hangar floor
- Aircraft ground power for DLR and NCAR in the hangar
- Direct access to ramp from office space
- Water, soda and snacks available in the hangar
- Workspace and