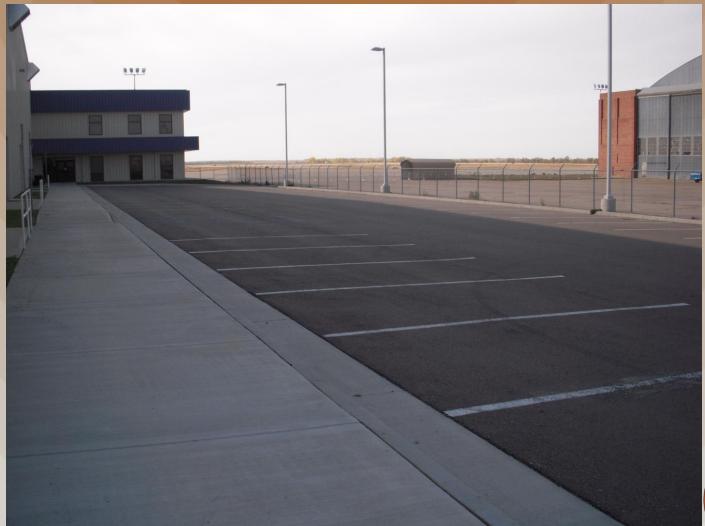

with Salina Airport Authority (SAA)
- 15000 sq ft of office space 2 floors on air side
- Wireless Internet for all offices and hangar floor
- Aircraft ground power for DLR and NCAR in the hangar
- Direct access to ramp from office space
- Water, soda and snacks available in the hangar
- Workspace and fume hood available
- Storage for chemicals inside and outside hangar
- Keys required for access to hangar





## Office space in Hangar 600



# Provision of 70 tables and 120 chairs part of the lease with SAA





## Hangar 600 recreational facility (fore!)





# Hangar 600 aircraft access and south side ramp space



Ramp space on south side of Hangar 600—outside storage behind, Direct access to runway directly ahead

# Tenant Parking on north side of Hangar 600. Hangar access with key





### DC3 Participation by the Numbers (numbers reflect answers to questionnaires)

| I          |                                   |                                                         |                                   | May                                            |                                                         |                                          |                                               |
|------------|-----------------------------------|---------------------------------------------------------|-----------------------------------|------------------------------------------------|---------------------------------------------------------|------------------------------------------|-----------------------------------------------|
| ľ          | Sunday