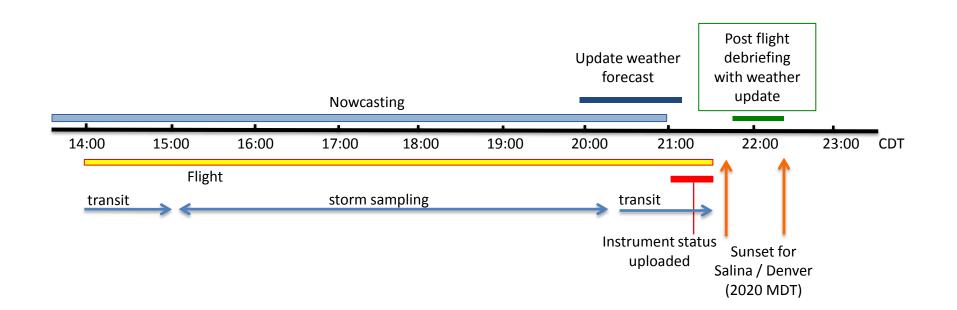

# DC3 Daily schedule for active storm in Colorado flight day

08:30 Weather Briefing / Instrument Status Update

09:00 Morning Briefing

10:00 Announce Final Decision

10:00-13:00 Aircraft & Instrument Preparations

Nowcasting begins

14:00 Take-off

21:30 Landing