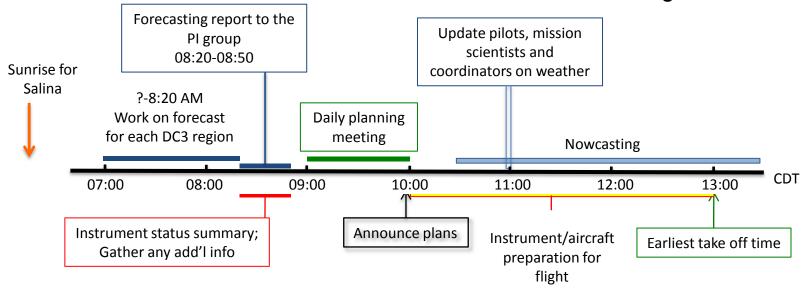

# DC3 Daily schedule for active storm in Oklahoma flight day

08:30 Weather Briefing / Instrument Status Update

09:00 Morning Briefing

10:00 Announce Final Decision

10:00-13:00 Aircraft & Instrument Preparations

Nowcasting begins

13:00 Take-off

20:30 Landing