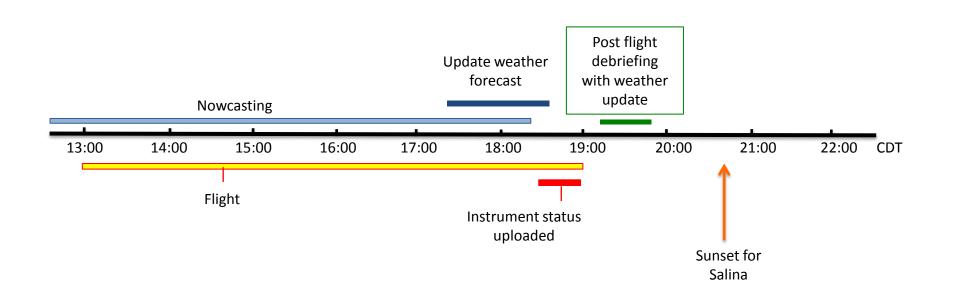

# DC3 Daily schedule for active storm in Oklahoma flight day

08:30 Weather Briefing / Instrument Status Update

09:00 Morning Briefing

10:00 Announce Final Decision

10:00-13:00 Aircraft & Instrument Preparations

Nowcasting begins

13:00 Take-off

20:30 Landing