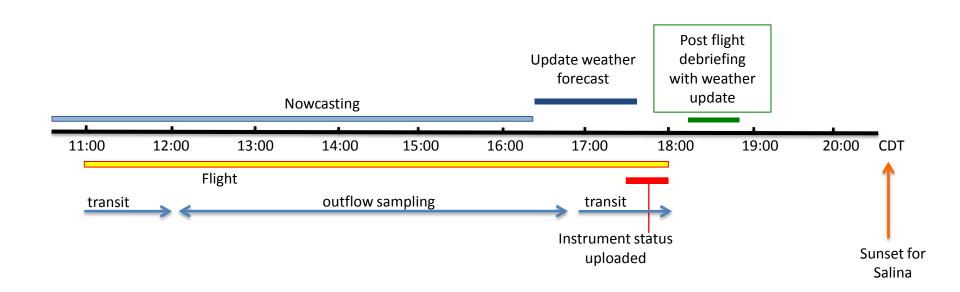

# DC3 Daily schedule for downwind UT convective outflow flight day

06:30 Weather Briefing / Instrument Status Update

07:00 Morning Briefing

08:00 Announce Final Decision

08:00-11:00 Aircraft & Instrument Preparations

Nowcasting begins

11:00 Take-off

18:30 Landing