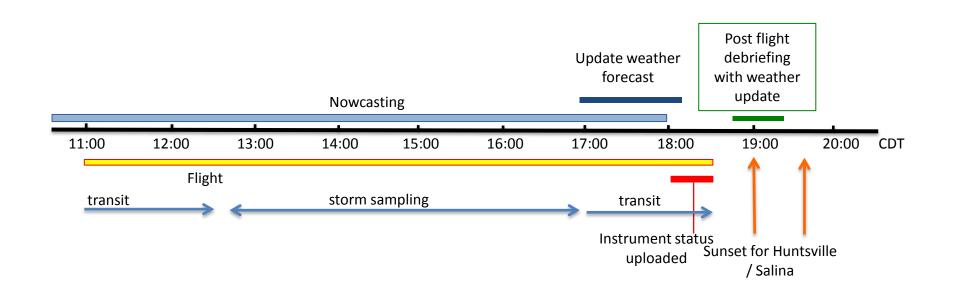

Briefing / Instrument Status Update

07:00 Morning Briefing

08:00 Announce Final Decision

08:00-11:00 Aircraft & Instrument Preparations

Nowcasting begins

11:00 Take-off

18:30 Landing

# DC3 Daily schedule for downwind UT convective outflow flight day

06:30 Weather Briefing / Instrument Status Update

07:00 Morning Briefing

08:00 Announce Final Decision

08:00-11:00 Aircraft & Instrument Preparations

Nowcasting begins

11:00 Take-off

18:30 Landing

# DC3 Daily schedule for no flight day

08:30 Weather Briefing / Instrument Status Update

09:00 Morning Briefing

10:00 Announce Final Decision

10:00-16:30 Aircraft & Instrument Maintenance

Forecasting / Modeling Maintenance

Take a break

### DC3 Daily schedule for active storm in Alabama flight day

no flight the following day





#### DC3 Daily schedule for active storm in Colorado flight day

no flight the following day





#### DC3 Daily schedule for Oklahoma storm flight day

Downwind flight the following day





#### DC3 Daily schedule for flight day





### DC3 Daily schedule for no flight day

No flight; Maintenance day





### DC3 Daily schedule for no flight day

No flight; No access to aircraft