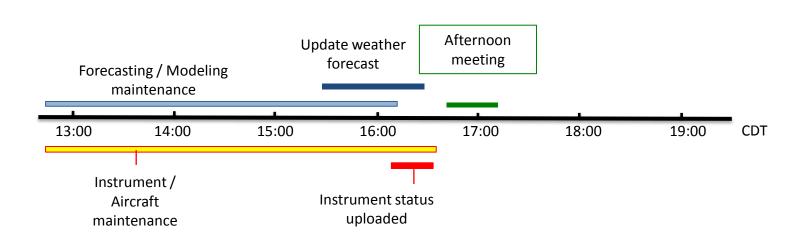

# DC3 Daily schedule for no flight day

08:30 Weather Briefing / Instrument Status Update

09:00 Morning Briefing

10:00 Announce Final Decision

10:00-16:30 Aircraft & Instrument Maintenance

Forecasting / Modeling Maintenance

Take a break