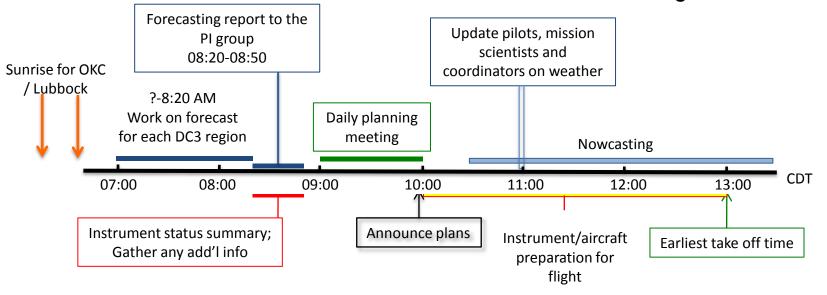

# DC3 Daily schedule for active storm in Oklahoma flight day

08:30 Weather Briefing / Instrument Status Update

09:00 Morning Briefing

10:00 Announce Final Decision

10:00-13:00 Aircraft & Instrument Preparations

Nowcasting begins

13:00 Take-off

20:30 Landing