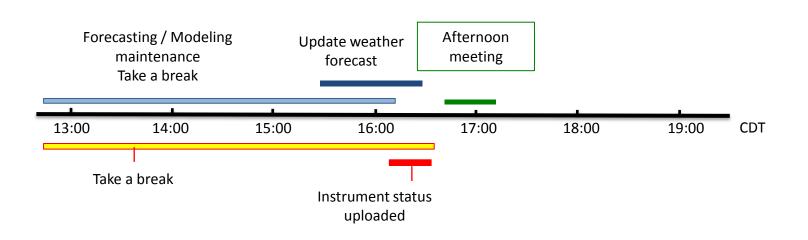

# DC3 Daily schedule for no flight day

08:30 Weather Briefing / Instrument Status Update

09:00 Morning Briefing

10:00 Announce Final Decision

10:00-16:30 Aircraft & Instrument Maintenance

Forecasting / Modeling Maintenance

Take a break