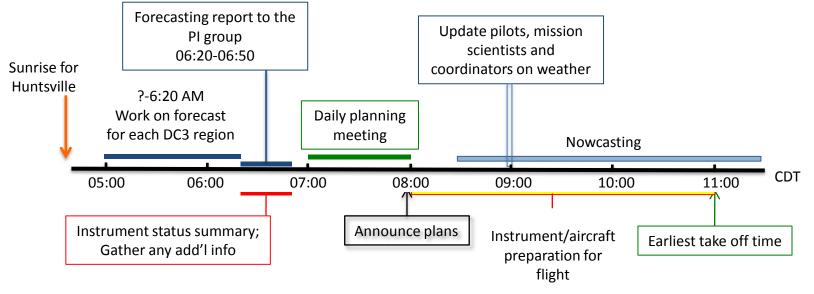

# DC3 Daily schedule for active storm in Alabama flight day

06:30 Weather Briefing / Instrument Status Update

07:00 Morning Briefing

08:00 Announce Final Decision

08:00-11:00 Aircraft & Instrument Preparations

Nowcasting begins

11:00 Take-off

18:30 Landing