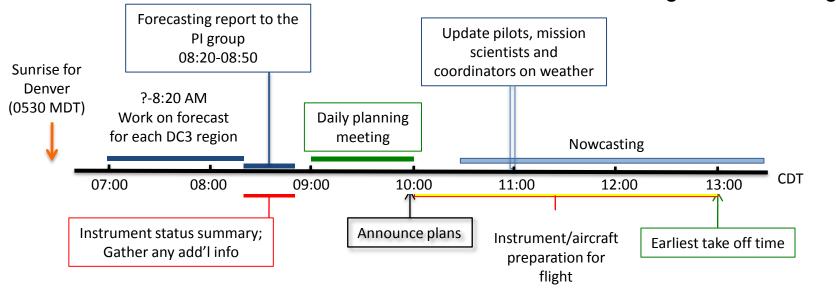

# DC3 Daily schedule for active storm in Colorado flight day

08:30 Weather Briefing / Instrument Status Update

09:00 Morning Briefing

10:00 Announce Final Decision

10:00-13:00 Aircraft & Instrument Preparations

Nowcasting begins

14:00 Take-off

21:30 Landing