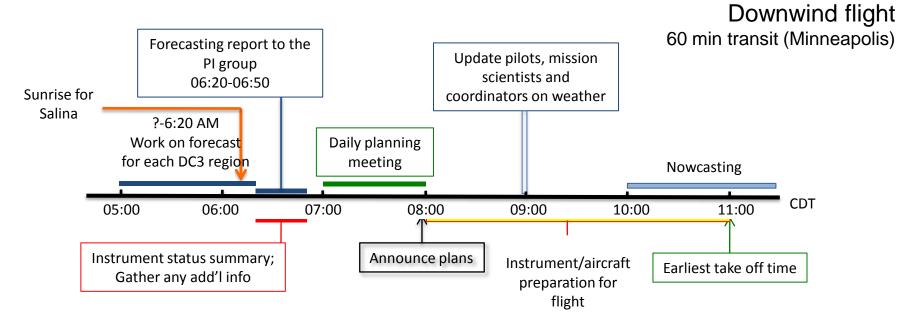

# DC3 Daily schedule for downwind UT convective outflow flight day

06:30 Weather Briefing / Instrument Status Update

07:00 Morning Briefing

08:00 Announce Final Decision

08:00-11:00 Aircraft & Instrument Preparations

Nowcasting begins

11:00 Take-off

18:30 Landing