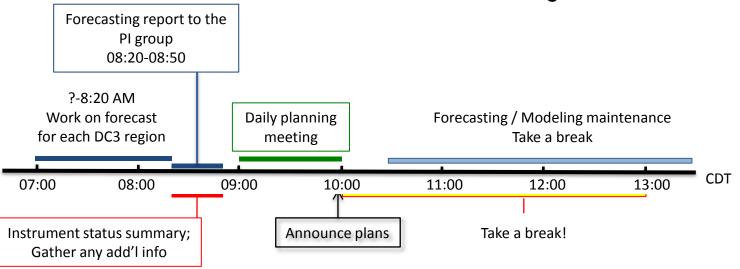

# DC3 Daily schedule for no flight day

08:30 Weather Briefing / Instrument Status Update

09:00 Morning Briefing

10:00 Announce Final Decision

10:00-16:30 Aircraft & Instrument Maintenance

Forecasting / Modeling Maintenance