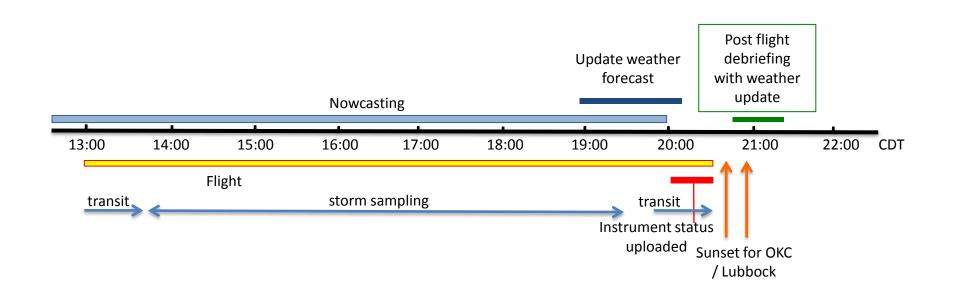

# DC3 Daily Schedule

← Weather Briefing

**Morning Briefing** 

**Daily Activities** 

Afternoon/Evening Update

Exact times of these events vary depending on current plan

- 1. Flying active convection in CO, OK/TX, AL
- 2. Flying a downwind outflow plume next day
- 3. Flying a downwind outflow plume
- 4. No flights

### DC3 Daily schedule for active storm in Oklahoma flight day

no flight the following day





# DC3 Daily schedule for active storm in Oklahoma flight day

08:30 Weather Briefing / Instrument Status Update

09:00 Morning Briefing

10:00 Announce Final Decision

10:00-13:00 Aircraft & Instrument Preparations

Nowcasting begins

13:00 Take-off

20:30 Landing

# DC3 Daily schedule for active storm in Oklahoma flight day downwind flight next day

08:30 Weather Briefing / Instrument Status Update

09:00 Morning Briefing

10:00 Announce Final Decision

10:00-13:00 Aircraft & Instrument Preparations

Nowcasting begins

13:00 Take-off

19:00 Landing

# DC3 Daily schedule for active storm in Colorado flight day

08:30 Weather Briefing / Instrument Status Update

09:00 Morning Briefing

10:00 Announce Final Decision

10:00-13:00 Aircraft & Instrument Preparations

Nowcasting begins

14:00