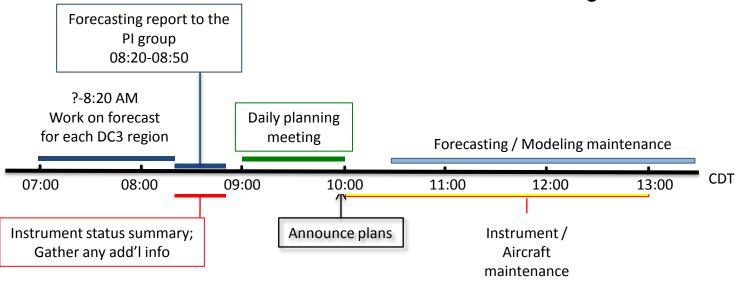

# DC3 Daily schedule for no flight day

08:30 Weather Briefing / Instrument Status Update

09:00 Morning Briefing

10:00 Announce Final Decision

10:00-16:30 Aircraft & Instrument Maintenance

Forecasting / Modeling Maintenance

Take a break